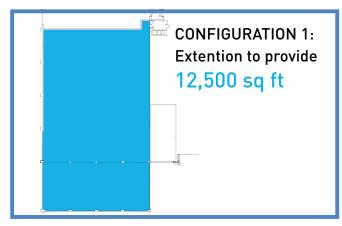

## ANCHOR UNIT A1-A3 USE

**50,000** sq ft extension fully let in 2014

98,000 sq ft leisure quarter in development

OPTIONS FOR 4,350 - 15,000 SQ FT

12m customers per annum

JOIN M&S, PEACOCKS TESCO, COSTA & 100 OTHERS