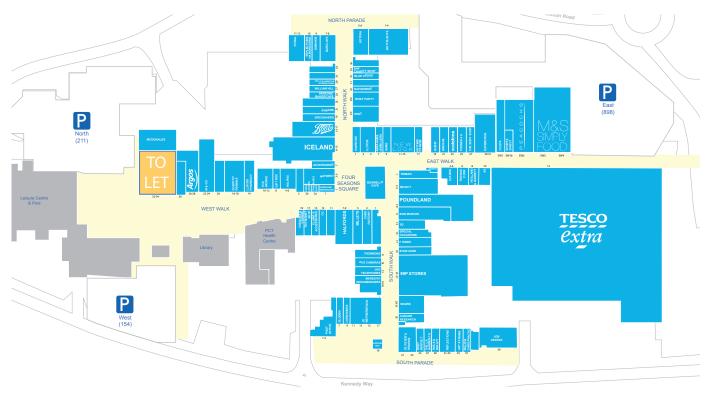

## 32-34 WEST WALK

- Gateway position for town centre
- Direct access to 211 space Car Park
- Flexible accommodation

- High footfall via leisure centre and library
- High visiblity from town ring road
- Open A1-A3 use