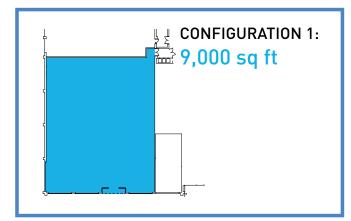

## ANCHOR UNIT A1-A3 USE

**50,000** sq ft extension fully let in 2014

98,000 sq ft leisure quarter in development

OPTIONS FOR 4,350 - 15,000 SQ FT

12m customers per annum

JOIN M&S, PEACOCKS TESCO, COSTA & 100 OTHERS