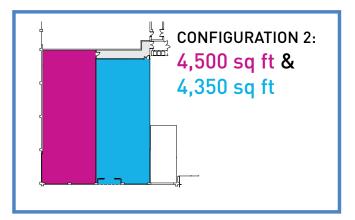

## ANCHOR UNIT A1-A3 USE

**50,000** sq ft extension fully let in 2014

98,000 sq ft leisure quarter in development

OPTIONS FOR 4,350 - 15,000 SQ FT

12m customers per annum

JOIN M&S, PEACOCKS TESCO, COSTA & 100 OTHERS